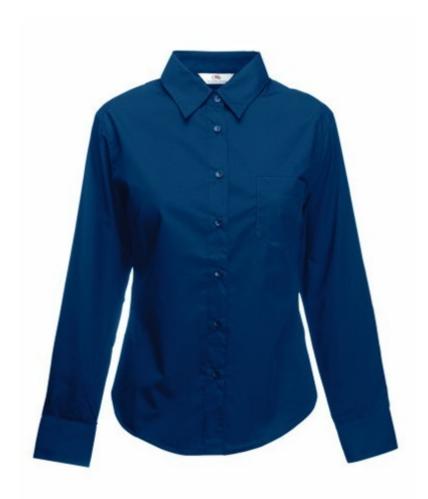

# FRUIT OF THE LOOM, LADIES LS POPLIN SHIRT, WOMEN'S BUSINESS SHIRT, TEE SHIRT, L

## **Specification**

Fruit of the Loom, Ladies LS Poplin Shirt, women's business shirt, tee shirt, L. Women's long sleeve business shirt, made up of 55% cotton and 45% polyester, slightly waist-high, button-down shirt colors, adequate collar in shirt color, as and cufflinks. Easy to maintain, not crowded. Branding: embroidery, flex, flock